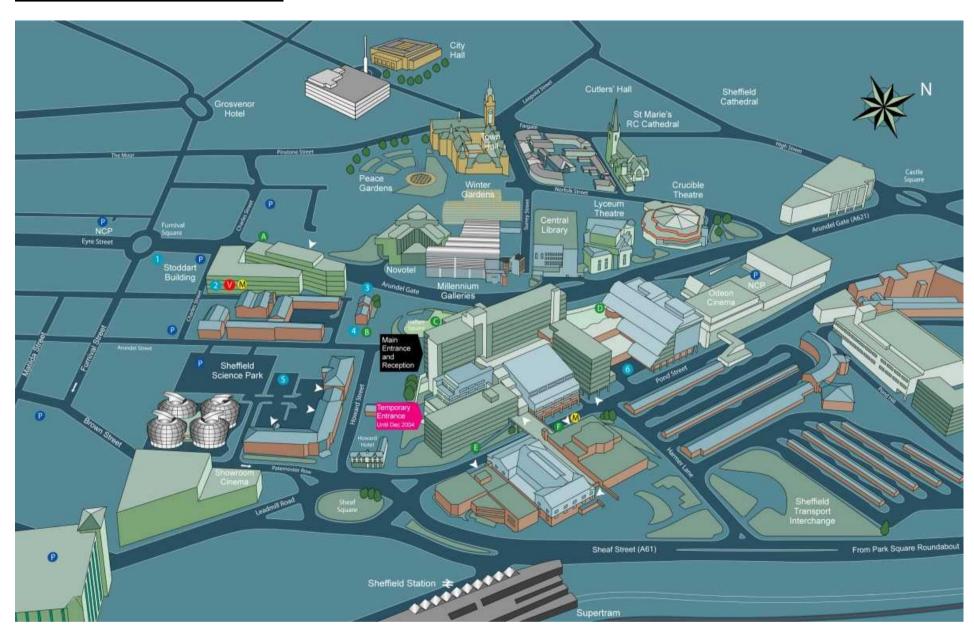

## **CITY CAMPUS PARKING MAP**

| Ctot                                   | f Car Parking Locations                                                                         |                                                                                                                                                                                      |                      |
|----------------------------------------|-------------------------------------------------------------------------------------------------|--------------------------------------------------------------------------------------------------------------------------------------------------------------------------------------|----------------------|
| 1                                      | Unity                                                                                           | 12 spaces                                                                                                                                                                            |                      |
| 2                                      | Stoddart Building                                                                               | 55 spaces                                                                                                                                                                            | + 8 disabled         |
| 3                                      | 38/40 Howard Street                                                                             | 5 spaces                                                                                                                                                                             |                      |
| 4                                      | Schofields                                                                                      | 8 spaces                                                                                                                                                                             |                      |
| 5                                      | Science Park                                                                                    | 88 spaces                                                                                                                                                                            | + 10 disabled        |
| 6                                      | Pond Street                                                                                     | 16 spaces                                                                                                                                                                            | + 1 disabled         |
| Staff Cycling Rack and Store Locations |                                                                                                 |                                                                                                                                                                                      |                      |
| Location                               |                                                                                                 | Facility                                                                                                                                                                             |                      |
|                                        |                                                                                                 | Covered space                                                                                                                                                                        | Uncovered space      |
| A                                      | Stoddart Building                                                                               | 17 cycle rack spaces                                                                                                                                                                 |                      |
| В                                      | Around Hallam Square                                                                            |                                                                                                                                                                                      | 31 cycle rack spaces |
| С                                      | Main Hall                                                                                       |                                                                                                                                                                                      | 20 cycle rack spaces |
| D                                      | Adsetts Level 6                                                                                 |                                                                                                                                                                                      | 4 cycle rack spaces  |
| Ε                                      | Pond Street, Surrey Building                                                                    |                                                                                                                                                                                      | 12 cycle rack spaces |
| F                                      | Pond Street, Eric Mensforth<br>Building                                                         |                                                                                                                                                                                      | 27 cycle rack spaces |
| Visitors Car Parking                   |                                                                                                 |                                                                                                                                                                                      |                      |
| V                                      | Stoddart Building                                                                               | Visitor car parking must be booked by a member of staff only. For information and the online form please follow this link:  https://staff.shu.ac.uk/fdr/security/visitor_parking.asp |                      |
| Motorcycle Points                      |                                                                                                 |                                                                                                                                                                                      |                      |
| M                                      | Located outside the Eric Mensforth Building on Pond Street and underneath the Stoddart Building |                                                                                                                                                                                      |                      |
| Other Car Parks                        |                                                                                                 |                                                                                                                                                                                      |                      |
| Other Car Parks (Council, NCP etc.)    |                                                                                                 |                                                                                                                                                                                      |                      |