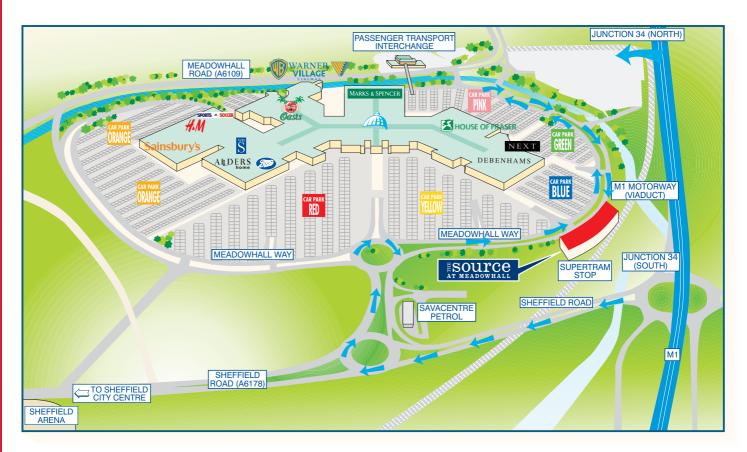

#### **SOUTHBOUND: M1**

Leave at Junction 34 and approach traffic island in the right hand lane. Take the 4th exit off the island (heading under the M1) and follow signs for Sheffield City Centre (A6109). Turn left at the first set of traffic lights (sign posted Meadowhall) and follow signs to Meadowhall. This is the ring road around Meadowhall and runs parallel to the viaduct (on your left), running straight to The Source. The car park is situated directly behind The Source and the entrance is just after the building.

### **NORTHBOUND: M1**

Leave at Junction 34, taking the left hand lane. Take the 2nd exit and follow signs to Sheffield City Centre (A6178). At the first roundabout, turn right and at the second roundabout (immediately in front of Meadowhall). Take the third exit onto Meadowhall Way, proceed through 9 sets of traffic lights and turn right. Take the right hand lane, (sign posted Meadowhall) where you will double back on yourself and take the opposite side of the dual carriageway. The Source is located on the left hand side just after the 7th set of traffic lights. The car park is situated directly behind The Source and the entrance is just after the building.

## FROM SHEFFIELD CITY CENTRE

Leave Sheffield City Centre along the A61, leading onto the A6109 (M1 North) Brightside Lane. Continue for approximately 21/2 miles. Go straight on at the roundabout with Forgemasters on your left, at the 3rd set of traffic lights, Meadowhall is sign posted but continue straight on, remaining on the A6109. You will pass Warner Village Cinema on the right and proceed under a footbridge leading to the Passenger Transport Interchange. You should now be in the right hand lane, ready to turn right after the next set of traffic lights, the right turn is sign posted Meadowhall. Follow the road round staying in the left hand lane and The Source is on the left after the 7th set of traffic lights.

source

Parking is available at The Source and across the road in any of the Meadowhall car parks. The blue car park is the nearest, there is a pedestrain crossing leading directly across the road to The Source.