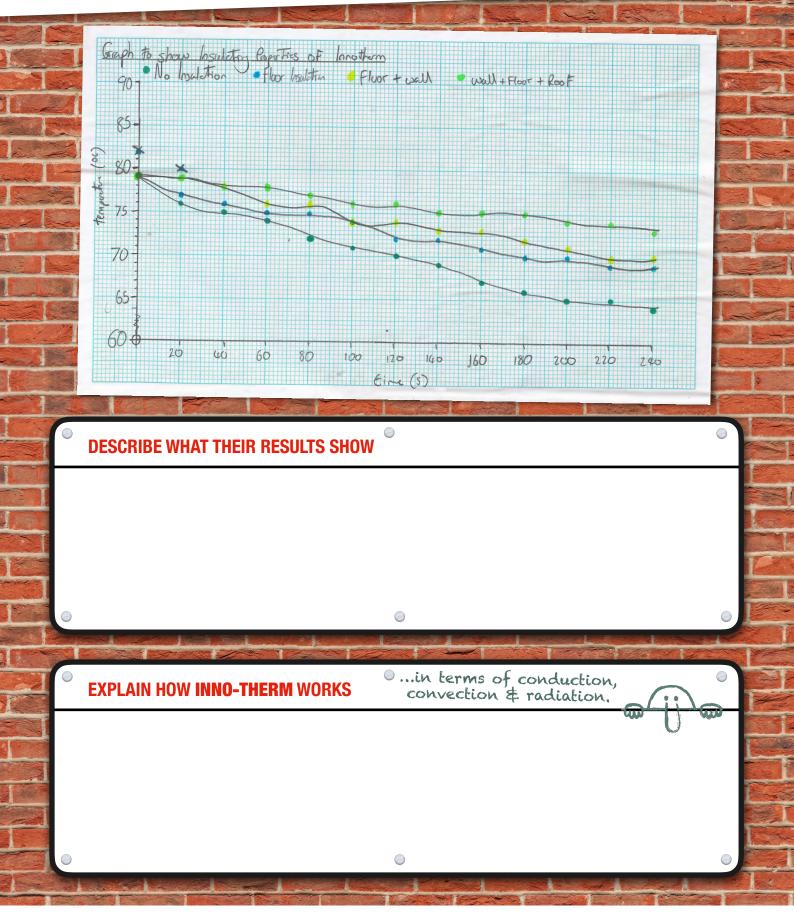

## what you found out

Here are the results from another group of students for their insulation experiment. How do they compare with your own?