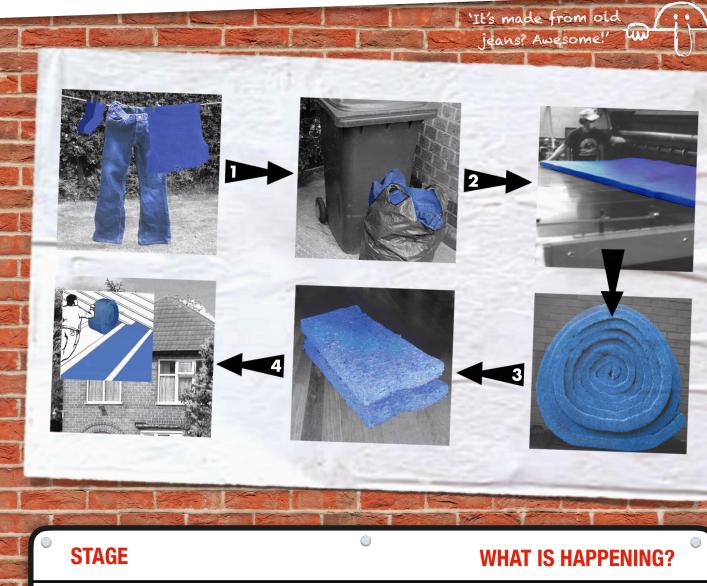

## Worksheet

This is the process of making the Inno-Therm material. Discuss what is happening at each of these stages.

Manufactured by **Recovery Insulation Ltd** a social enterprise

Development of this educational resource has been supported by **Sheffield Hallam University** Sheffield Institute of Education