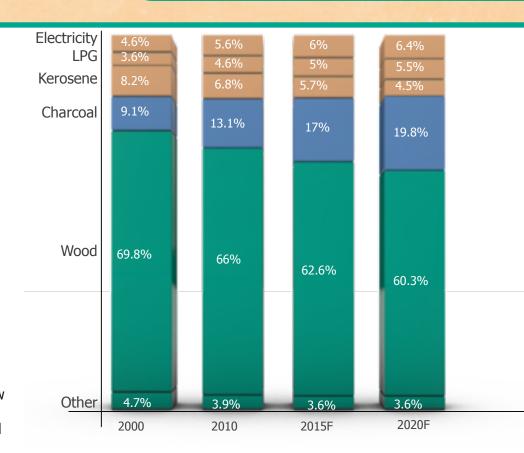

# The chart shows the proportions of fuels used in Uganda with

Natalie's smart

suggestions for likely changes over the next few years. 2015 and 2020 are forecast figures not actual data.

Natalie Akumu used to spend many hours collecting firewood for her stove. In 2010 she set up a small business making charcoal that she sells in the local market. Since starting her business two years ago she has managed to send both of her children to school with the profit she has made.

Use the data in the chart and the information about Natalie to answer the following questions

| 1. | Wha | it is | the | mo | st p | op | ula | r fu | el? |      |      |      |  |
|----|-----|-------|-----|----|------|----|-----|------|-----|------|------|------|--|
|    |     |       |     |    |      |    |     |      |     | <br> | <br> | <br> |  |

| 2. | Why | do | you | think | it | is | the | most | used? | • |
|----|-----|----|-----|-------|----|----|-----|------|-------|---|
|----|-----|----|-----|-------|----|----|-----|------|-------|---|

# Fuels in Uganda

| 3. | Why do you think Natalie would want to stop using firewood for her cooking stove and use charcoal instead?      |
|----|-----------------------------------------------------------------------------------------------------------------|
|    |                                                                                                                 |
|    |                                                                                                                 |
|    |                                                                                                                 |
| 4. | Can you give two main benefits Natalie's family have had as a result of her new business?                       |
|    |                                                                                                                 |
|    |                                                                                                                 |
|    |                                                                                                                 |
| 5. | What changes in the fuels market in Uganda made Natalie's decision to go into the charcoa business a smart one? |
|    |                                                                                                                 |
|    |                                                                                                                 |
|    |                                                                                                                 |
| 6. | Why do you think so few people in Uganda use electricity to cook their food?                                    |
|    |                                                                                                                 |
|    |                                                                                                                 |
|    |                                                                                                                 |
|    |                                                                                                                 |