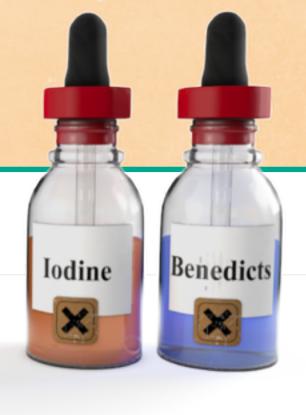

## Food tests

Place a small sample on a spotting tile. Add a few drops of iodine solution. A dark blue-black colour shows starch is present.

#### **Test for sugar**

Dissolve a small amount of the sample in water in a test tube and add an equal amount of Benedict's solution.

Heat the mixture in a water bath. A brick-red colour shows sugar is present.