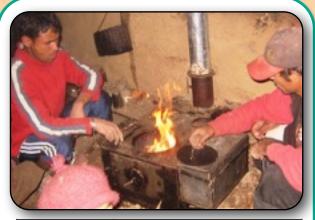

# Stove cards

| Name                    | Improved stove                                                            |
|-------------------------|---------------------------------------------------------------------------|
| Fuel                    | Wood, straw or grass                                                      |
| Fumes                   | Very few, removed by chimney                                              |
| Country                 | Nepal                                                                     |
| Environmental<br>impact | Medium, fuel is more sustainable since stove makes efficient use of fuel. |