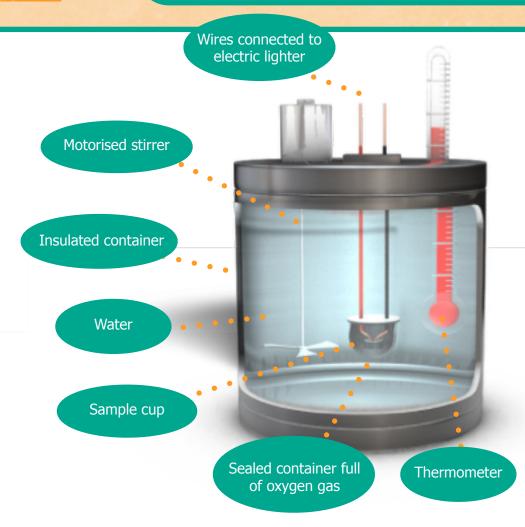

# The bomb calorimeter

| Name:  | <br><b>.</b> |
|--------|--------------|
| Class: | <br>         |
| Date   |              |

This calorimeter gives very accurate measures of the energy released when a fuel is burnt. Explain why each part of the device helps to increase the accuracy of the final result.

| Component                           | How does it improve accuracy of final result? |
|-------------------------------------|-----------------------------------------------|
| Motorised stirrer                   |                                               |
| Wires connected to electric lighter |                                               |
| Thermometer                         |                                               |
| Insulated container                 |                                               |
| Sealed container full of oxygen gas |                                               |
| Water                               |                                               |