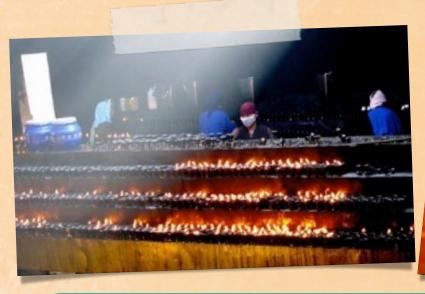

# Investigating fuels

The photographs show lamps in a temple in Lhasa, Tibet that burn butter not oil. Have you ever thought of butter as a fuel? What other things might make good fuels?

Burn samples of the fuels on a heat-proof mat and make any observations you think are relevant. Add these to a table like the one below. You will probably need to draw up your own table with a row for each fuel you use.