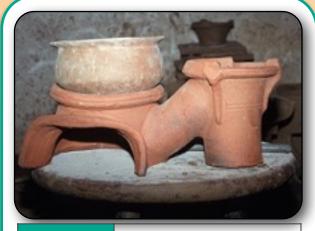

| Name                    | Clay stove                                                                |
|-------------------------|---------------------------------------------------------------------------|
| Fuel                    | Wood                                                                      |
| Fumes                   | Lots of fumes                                                             |
| Country                 | Bangladesh                                                                |
| Environmental<br>impact | Medium, fuel is more sustainable since stove makes efficient use of wood. |