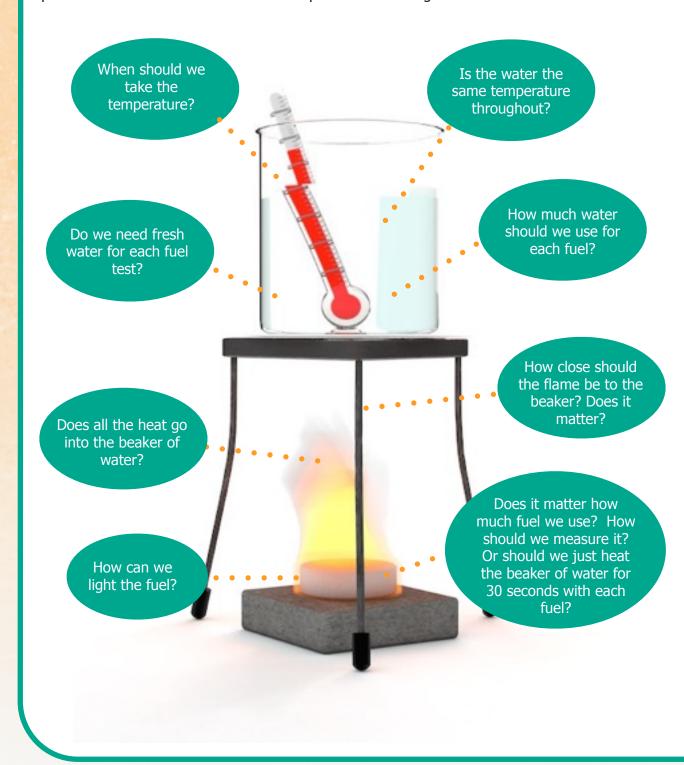

The food tests above can test for starch and sugar. Use these and some of the clues below to plan an investigation into how cooking affects our food.

How can we cook the food - maybe boil it in a beaker of water? But how long does rice take to cook?