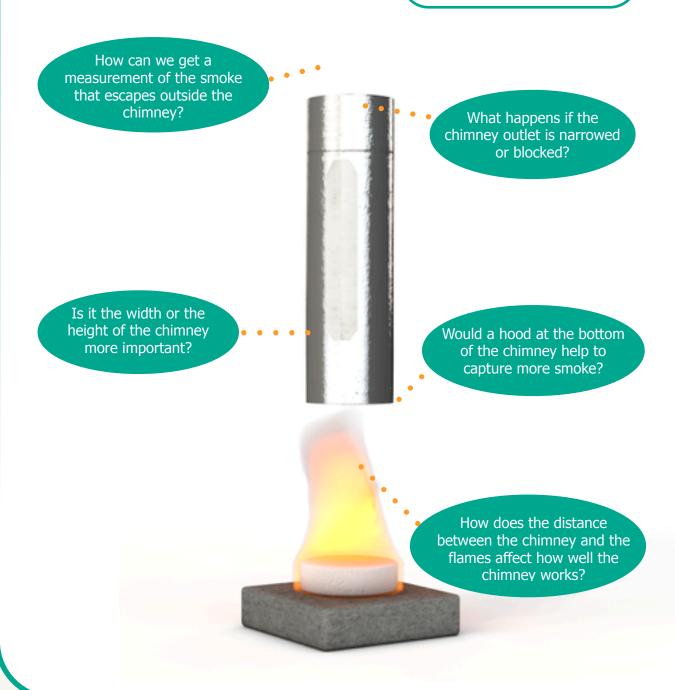

## Smokin!

It is easy to make a simple chimney out of aluminium foil (a piece of sticky tape keeps it rolled up) but how can you use this to investigate the factors that control chimney efficiency? The diagram below and the clues might give you some ideas.

SAFETY NOTE: You cannot hold the chimney in your fingers while the flame is burning. Use a clamp or some other system to hold it in place.