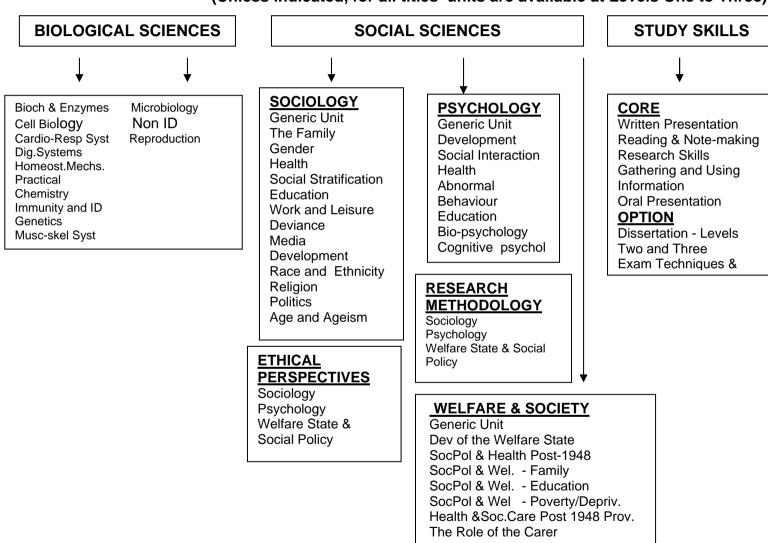

## THE BUILDING PATHWAYS PROJECT ACCESS TO HE - HEALTH AND NURSING/ SOCIAL CARE FRAMEWORK OF APPROVED UNITS

(Unless indicated, for all titles units are available at Levels One to Three)